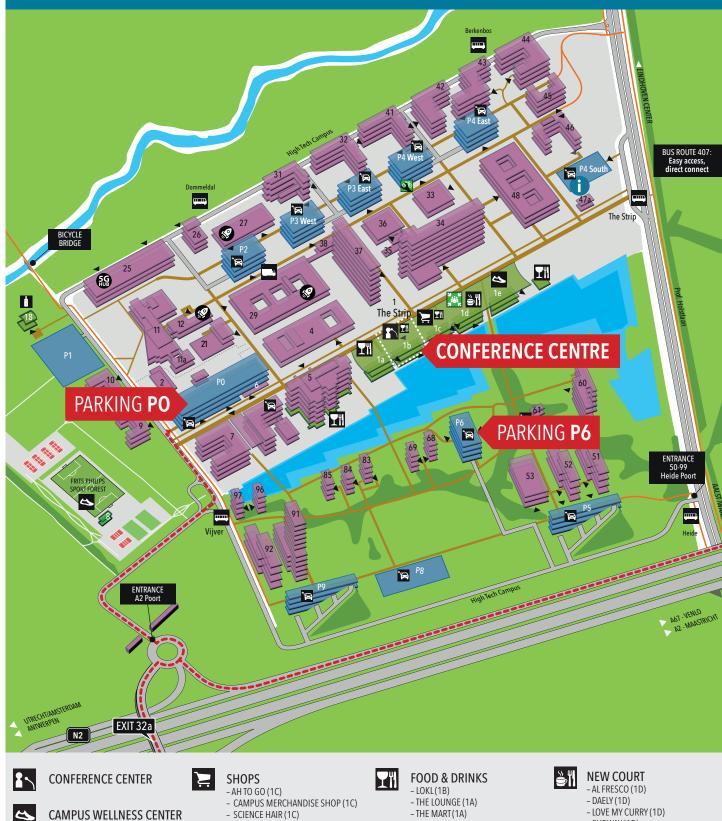

### **BY CAR**

- Follow the signs for Eindhoven-Centrum or Veldhoven/Randweg N2 (not highway A2) and leave the motorway at exit (afrit) 32a High Tech Campus.
- When using a route planner or navigation system, please enter the address 'High Tech Campus 1' at Eindhoven.

# **BY PUBLIC TRANSPORT**

Easy access from NS railway station Eindhoven with bus connection line 407. From Best station you can get to High Tech Campus via line 20.

#### PARKING

Visitors are advised to park in PO (click here for Google Maps), please follow the signs to our Conference Center.

- THE LUCKY SWAN (1C)

All gates to Randweg N2 and Professor Holstlaan are open during weekdays, between 06.30 and 20.30 hours.

## **ADDRESS**

High Tech Campus 1 – The Strip 5656 AE Eindhoven The Netherlands Telephone +31 (0) 40 230 57 00 conferencecenter@hightechcampus.com